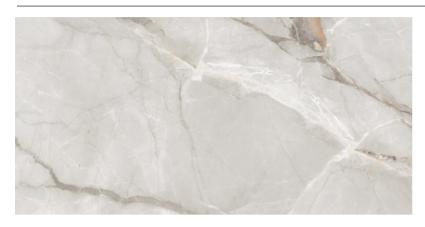

## 60 X 120 SILK NATURAL

FROST RESISTANT

Regina Silk Natural Rettificato 60x120 cm

DOGMA® presents a new range of hygienic products
DOGMA PROJECT ANTIBACTERIAL. The application
of new technical glazes capable to stop the
reproduction of bacteria guarantees antimicrobial
protection to surfaces, ensuring a healthy environment,
free of dirt and odor. The new technology applied to our
ceramic tiles is ideal for all locations, especially with
bacterial growth, such as kitchens, bars, restaurants,
hotels, doctor's offi s, schools, public c of s, baths,
SPAs and swimming pools. Ideal for personal and
commercial use. DOGMA PROJECT ANTIBACTERIAL
achieves the progressive elimination of bacteria by
blocking growth, interrupting their life cycle.