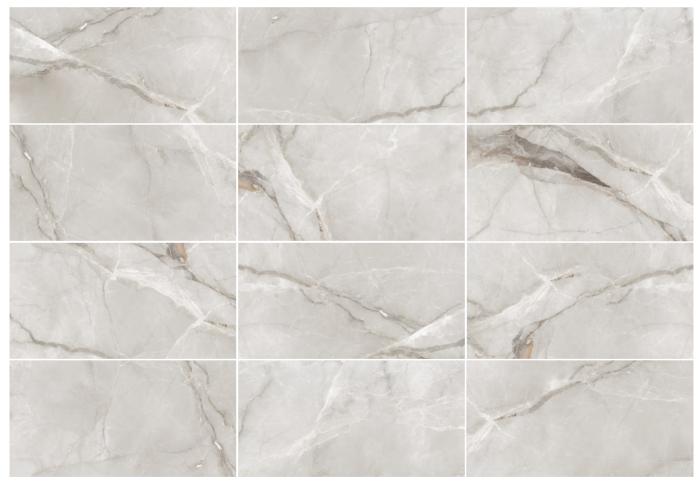

## 60 X 120 SILK NATURAL

FROST RESISTANT

Regina Silk Natural Rettificato 60x120 cm

DOGMA® presents a new range of hygienic products
DOGMA PROJECT ANTIBACTERIAL. The application
of new technical glazes capable to stop the
reproduction of bacteria guarantees antimicrobial
protection to surfaces, ensuring a healthy environment,
free of dirt and odor. The new technology applied to our
ceramic tiles is ideal for all locations, especially with
bacterial growth, such as kitchens, bars, restaurants,
hotels, doctor's offi s, schools, public c of s, baths,
SPAs and swimming pools. Ideal for personal and
commercial use. DOGMA PROJECT ANTIBACTERIAL
achieves the progressive elimination of bacteria by
blocking growth, interrupting their life cycle.